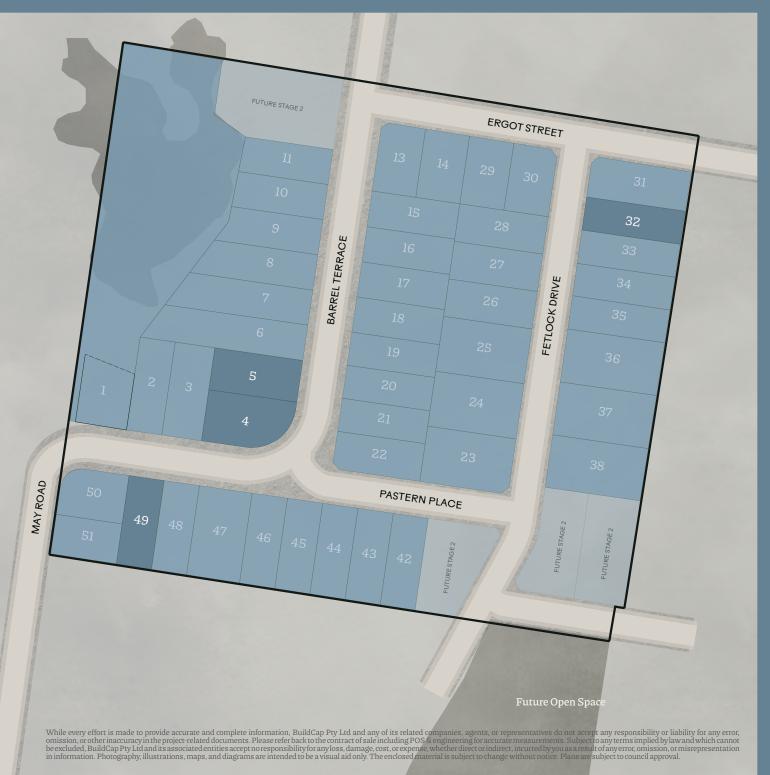

#### Masterplan

Acre Ridge is an unparalleled investment; in community, quietude and possibility — this is the boutique estate designed with you in mind. Utmost consideration and attention to detail is found at every turn, offering generous lot sizes of up to 1000m<sup>2</sup> along with an array of design possibilities. Here the masterplan preserves the gently undulating pastoral topography creating an innate connection to the natural beauty of Beaconsfield without imposition.