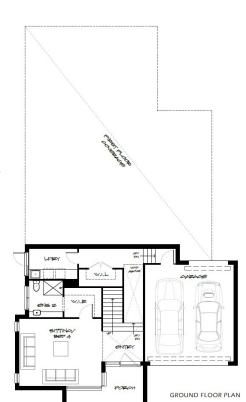

## **TRANQUIL**

\$1,509,000\*

Lot 32, Fetlock Dr, Acre Ridge, Beaconsfield, 3807

Lot size

House size

669 m<sup>2</sup>

348Q