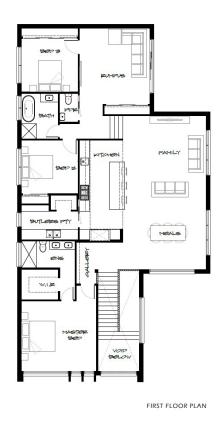

## **TRANQUIL**

\$1,509,000\*

Lot 32, Fetlock Dr, Acre Ridge, Beaconsfield, 3807

Lot size

House size

669 m<sup>2</sup>

348Q